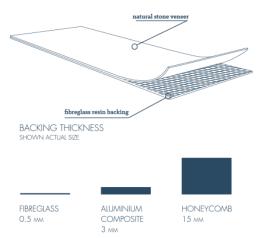

## **KEY CRITERIA**

Width for Concrete on a Roll: 1000mm [Travertine 950mm]

Widths for Slate Sheet Veneer : 1220/610mm

Lengths for Concrete on a Roll: 3000mm [Travertine 2950mm] Length for Slate Sheet Veneer : 2440/1220mm Thickness in mm: 2 Colours: any Backing: glass fibre Flammability: A2 Haptics: Roughness Similar to Concrete Smoke emission: S1 Adhesive recommendation for inside: Earth Anatomy glue supplied for application Permeable: Yes Flaming droplets: d0 Solvents: None Quality of the substrate: Q4 Abrasion Resistance ISO 10545-6, Chemical Resistance ISO 10545-13,